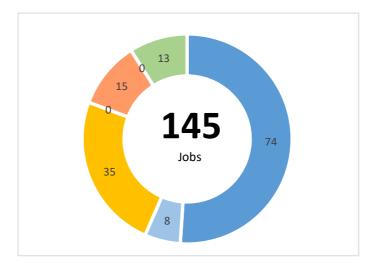

| Live outputs | Transaction | Jobs Created | Brownfield Land - Acres | Homes Created | Com. Space sq ft | Business Rates pa | Loan Amount Drawn Amount |
|--------------|-------------|--------------|-------------------------|---------------|------------------|-------------------|--------------------------|
|              | 7           | 58           | 26                      | 1,092         | 11,040           | £0                | £37,971,429 £1,259,084   |
|              |             |              |                         |               |                  |                   |                          |
| Repaid       | Transaction | Jobs Created | Brownfield Land - Acres | Homes Created | Com. Space sq ft | Business Rates pa | Loan Amount              |
|              | 2           | 87           | 1                       | 40            | 0                | £0                | £5,340,000               |
|              |             |              |                         |               |                  |                   |                          |
| Total        | Transaction | Jobs Created | Brownfield Land - Acres | Homes Created | Com. Space sq ft | Business Rates pa | Loan Amount              |
|              | 9           | 145          | 26                      | 1,132         | 11,040           | £0                | £43,311,429              |
|              |             |              |                         |               |                  |                   |                          |