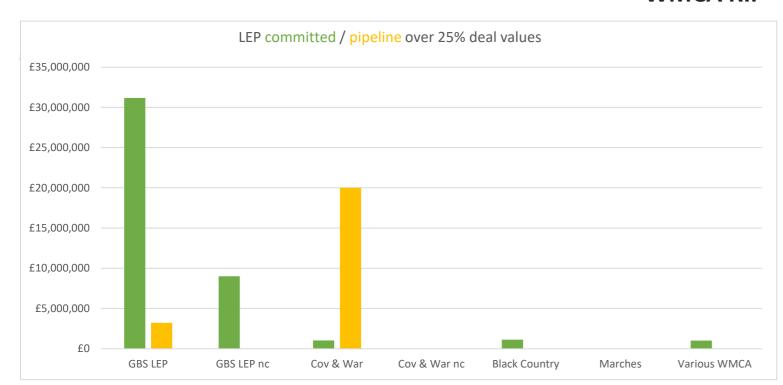

### WMCA RIF - Dashboard

Geography of committed deal values - committed / pipeline over 25%

| Birmingham  | Solihull |
|-------------|----------|
| £31,170,000 | £0       |
| £3,200,000  | £0       |

| Cannock | Redditch | Tamworth   | Lichfield |  |
|---------|----------|------------|-----------|--|
| £0      | £0       | £9,000,000 | £0        |  |
| £0      | £0       | £0         | £0        |  |

#### Coventry

£1,021,429

#### £20,000,000

| 120,000,000    |            |           |              |         |
|----------------|------------|-----------|--------------|---------|
| N Warwickshire | Nuneaton   | Rugby     | Stratford    | Warwick |
| £0             | £0         | £0        | £0           | £0      |
| £0             | £0         | £0        | £0           | £0      |
| Walsall        | Dudley     | W'hampton | Sandwell     |         |
| £0             | £1,120,000 | £0        | £0           |         |
| £0             | £0         | £0        | £0           |         |
| Telford        | Shropshire |           | Various WMCA |         |
| £0             | £0         |           | £1,000,000   |         |
| £0             | £0         |           | £0           |         |
|                |            |           |              |         |