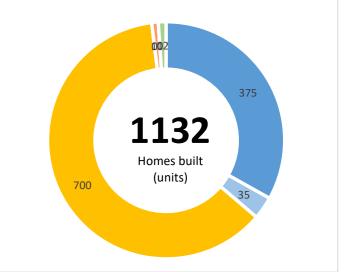

| Live outputs | Transaction | Jobs Created | Brownfield Land - Acres | Homes Created | Com. Space sq ft | Business Rates pa | Loan Amount Drawn Amount |
|--------------|-------------|--------------|-------------------------|---------------|------------------|-------------------|--------------------------|
|              | 7           | 58           | 26                      | 1,092         | 11,040           | £0                | £37,971,429 £1,259,084   |
|              |             |              |                         |               |                  |                   |                          |
| Repaid       | Transaction | Jobs Created | Brownfield Land - Acres | Homes Created | Com. Space sq ft | Business Rates pa | Loan Amount              |
|              | 2           | 87           | 1                       | 40            | 0                | £0                | £5,340,000               |
|              |             |              |                         |               |                  |                   |                          |
| Total        | Transaction | Jobs Created | Brownfield Land - Acres | Homes Created | Com. Space sq ft | Business Rates pa | Loan Amount              |
|              | 9           | 145          | 26                      | 1,132         | 11,040           | £0                | £43,311,429              |
|              |             |              |                         |               |                  |                   |                          |