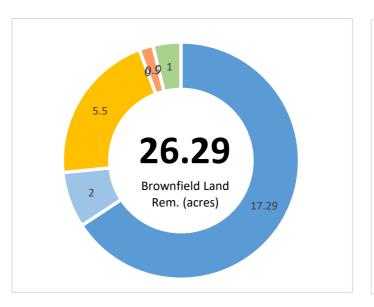

| Live outputs | Transaction | Jobs Created | Brownfield Land - Acres | Homes Created | Com. Space sq ft | Business Rates pa | Loan Amount Drawn Amount |
|--------------|-------------|--------------|-------------------------|---------------|------------------|-------------------|--------------------------|
|              | 7           | 58           | 26                      | 1,092         | 11,040           | £0                | £37,971,429 £1,259,084   |
|              |             |              |                         |               |                  |                   |                          |
| Repaid       | Transaction | Jobs Created | Brownfield Land - Acres | Homes Created | Com. Space sq ft | Business Rates pa | Loan Amount              |
|              | 2           | 87           | 1                       | 40            | 0                | £0                | £5,340,000               |
|              |             |              |                         |               |                  |                   |                          |
| Total        | Transaction | Jobs Created | Brownfield Land - Acres | Homes Created | Com. Space sq ft | Business Rates pa | Loan Amount              |
|              | 9           | 145          | 26                      | 1,132         | 11,040           | £0                | £43,311,429              |
|              |             |              |                         |               |                  |                   |                          |