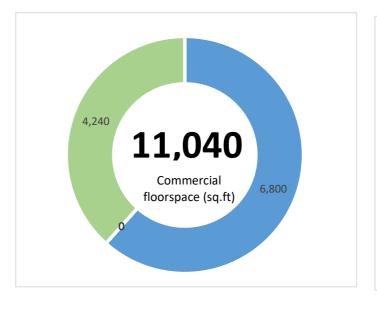

| Live outputs | Transaction | Jobs Created | Brownfield Land - Acres | Homes Created | Com. Space sq ft | Business Rates pa | Loan Amount Drawn Amount |
|--------------|-------------|--------------|-------------------------|---------------|------------------|-------------------|--------------------------|
|              | 7           | 58           | 26                      | 1,092         | 11,040           | £0                | £37,971,429 £1,259,084   |
|              |             |              |                         |               |                  |                   |                          |
| Repaid       | Transaction | Jobs Created | Brownfield Land - Acres | Homes Created | Com. Space sq ft | Business Rates pa | Loan Amount              |
|              | 2           | 87           | 1                       | 40            | 0                | £0                | £5,340,000               |
|              |             |              |                         |               |                  |                   |                          |
| Total        | Transaction | Jobs Created | Brownfield Land - Acres | Homes Created | Com. Space sq ft | Business Rates pa | Loan Amount              |
|              | 9           | 145          | 26                      | 1,132         | 11,040           | £0                | £43,311,429              |
|              |             |              |                         |               |                  |                   |                          |